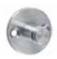

PP 152 **WASTE BIN** 

Capacity: approx. 34 |

PC 250 **TOILET ROLL HOLDER** 

**RESERVE TOILET ROLL HOLDER** 

PC 215 **SINGLE HOOK** 

PC 261 **TOILET BRUSH SET** 

PP 102 LIQUID SOAP DISPENSER Capacity: 1100ml