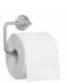

PP 152 **WASTE BIN** 

Capacity: approx. 34 |

PC 250 **TOILET ROLL HOLDER** 

**RESERVE TOILET ROLL HOLDER** 

PC 215 **SINGLE HOOK** 

PC 261 **TOILET BRUSH SET** 

PP 102 LIQUID SOAP DISPENSER Capacity: 1100ml