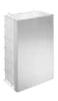

## PAPER TOWEL DISPENSER

Capacity: approx. 500 paper towels

PP 151 **WASTE BIN** 

Capacity: approx. 60 l

PP 101 LIQUID SOAP DISPENSER Capacity: 700ml

PP 113 PAPER TOWEL DISPENSER Capacity: approx. 500 paper towels

PP 152 **WASTE BIN** 

Capacity: approx. 34 |

PC 250 **TOILET ROLL HOLDER** 

**RESERVE TOILET ROLL HOLDER** 

PC 215 **SINGLE HOOK** 

PC 261 **TOILET BRUSH SET** 

PP 102 LIQUID SOAP DISPENSER Capacity: 1100ml