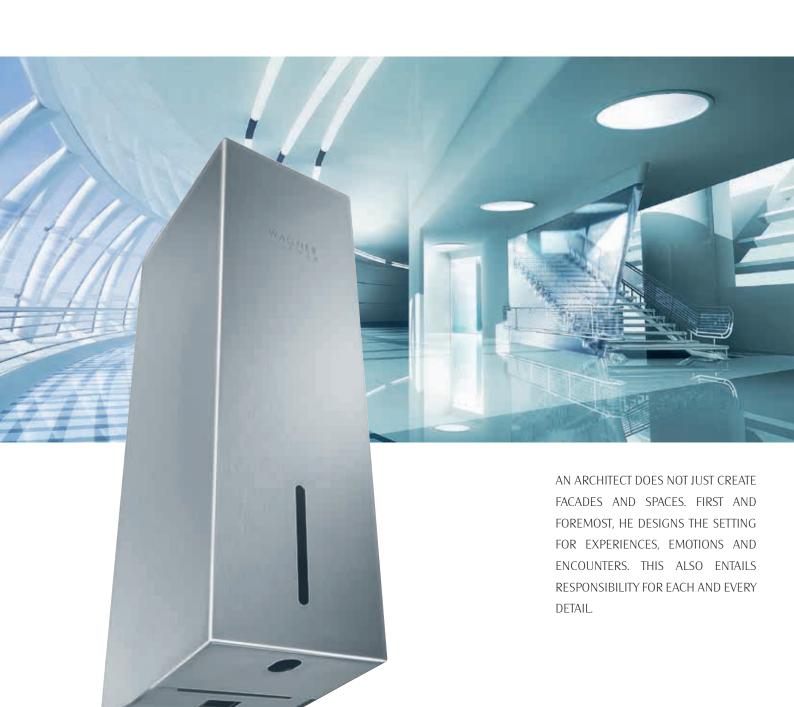

# SENSOR SOAP DISPENSERS.

High-quality. Aesthetic. Functional.

## THE INNOVATION OF **WAGNER-EWAR®:** CONTACTLESS, HIGH-

QUALITY SENSORS - SOAP DISPENSERS. TIMELESS DESIGN MEETS TRIED AND PROVEN, PROFESSIONAL QUALITY. INTELLIGENT CONTROL. MODULAR ARRANGEMENT FOR CHALLENGING APPLICATIONS AND EASY MAINTENANCE. COMPATIBLE WITH NUMEROUS COMMERCIALLY-AVAILABLE SOAP OPERATED BY TWO LR14, 3 VOLT BABY BATTERIES. MAINS POWER PACK OPTIONALLY AVAILABLE. SIMPLY MOUNTED USING THREE SCREWS, MOUNTING MATERIAL AND INITIAL FILL SUPPLIED AS STANDARD.