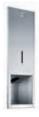

AGNER-EWAR® ALSO OFFERS A COMPREHENSIVE RANGE OF WASHROOM FITTINGS. CONTACTLESS AND MANUAL FOR WALL, FLUSH OR UNDER-COUNTER MOUNTING - TO AN UNPARALLELED QUALITY AND APPEARANCE. IT WOULD GIVE US PLEASURE TO HELP YOU

PREPARE YOUR TENDER OR PLAN YOUR PROJECT.



#### MODELS FOR SURFACE MOUNTING

#### L 109e

Sensor - soap dispenser 148 x 298 x 130



#### WP 550e

Sensor - soap dispenser and paper towel dispenser 400 x 298 x 120



#### WP 510e

Sensor - soap dispenser, paper towel dispenser and waste bin 298 x 1348 x 120



#### WP 600e

Mirror cupboard with sensor soap dispenser and paper towel dispenser 450 x 450 x 130



#### MODELS FOR FLUSH-MOUNTING

Sensor - soap dispenser, paper towel dispenser and waste bin 298 x 1348 x 120



#### WP 208e

Sensor - soap dispenser 148 x 448 x 120



Dimensions in mm

### MODELS FOR INSTALLATION BEHIND WALL MIRRORS OR IN CABINETS WITH FIXED TANK OR DISPOSABLE **BOTTLES**

#### WP 173e

Sensor - soap dispenser with disposible bottle

WP 173e-1

with tank

#### WP 174e

Sensor - soap dispenser with tank

WP 174e-2

with disposible bottle

#### **FURTHER INFORMATION AT**

www.hygiene-shop.nl

info@hygiene-shop.nl