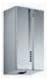

SORS - SOAP DISPENSERS. TIMELESS DESIGN MEETS TRIED AND PROVEN, PROFESSIONAL QUALITY. INTELLIGENT CONTROL. MODULAR ARRANGEMENT FOR CHALLENGING APPLICATIONS AND EASY MAINTENANCE. COMPATIBLE WITH NUMEROUS COMMERCIALLY-AVAILABLE SOAP OPERATED BY TWO LR14, 3 VOLT BABY BATTERIES. MAINS POWER PACK OPTIONALLY AVAILABLE. SIMPLY MOUNTED USING THREE SCREWS, MOUNTING MATERIAL AND INITIAL FILL SUPPLIED AS STANDARD.

BESIDES STAINLESS STEEL SOAP DISPENSERS, WAGNER-EWAR® ALSO OFFERS A COMPREHENSIVE RANGE OF WASHROOM FITTINGS. CONTACTLESS AND MANUAL FOR WALL, FLUSH OR UNDER-COUNTER MOUNTING - TO AN UNPARALLELED QUALITY AND APPEARANCE. IT WOULD GIVE US PLEASURE TO HELP YOU

PREPARE YOUR TENDER OR PLAN YOUR PROJECT.



#### MODELS FOR SURFACE MOUNTING

#### L 109e

Sensor - soap dispenser 148 x 298 x 130



#### WP 550e

Sensor - soap dispenser and paper towel dispenser 400 x 298 x 120



#### WP 510e

Sensor - soap dispenser, paper towel dispenser and waste bin 298 x 1348 x 120



#### WP 600e

Mirror cupboard with sensor soap dispenser and paper towel dispenser 450 x 450 x 130



#### MODELS FOR FLUSH-MOUNTING

Sensor - soap dispenser, paper towel dispenser and waste bin 298 x 1348 x 120



#### WP 208e

Sensor - soap dispenser 148 x 448 x 120



Dimensions in mm

### MODELS FOR INSTALLATION BEHIND WALL MIRRORS OR IN CABINETS WITH FIXED TANK OR DISPOSABLE **BOTTLES**

#### WP 173e

Sensor - soap dispenser with disposible bottle

WP 173e-1

with tank

#### WP 174e

Sensor - soap dispenser with tank

WP 174e-2

with disposible bottle

#### **FURTHER INFORMATION AT**

www.hygiene-shop.nl

in