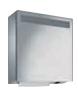

#### WP 600e

Mirror cupboard with sensor soap dispenser and paper towel dispenser 450 x 450 x 130