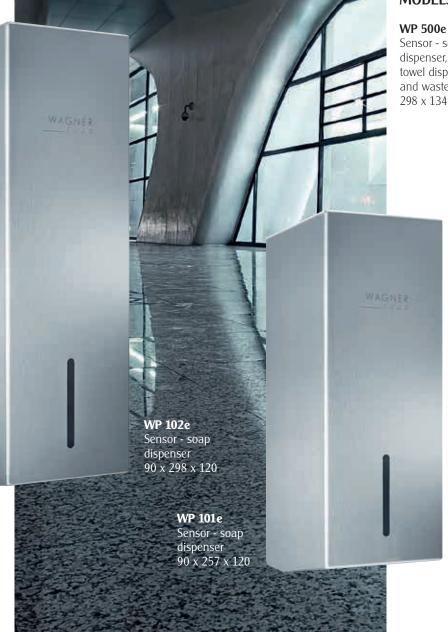

#### WP 510e

Sensor - soap dispenser, paper towel dispenser and waste bin 298 x 1348 x 120