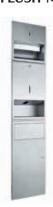

#### WP 510e

Sensor - soap dispenser, paper towel dispenser and waste bin 298 x 1348 x 120

#### MODELS FOR FLUSH-MOUNTING

Sensor - soap dispenser, paper towel dispenser and waste bin 298 x 1348 x 120