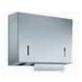

#### MODELS FOR FLUSH-MOUNTING

Sensor - soap dispenser, paper towel dispenser and waste bin 298 x 1348 x 120