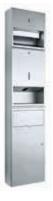

#### WP 510e

Sensor - soap dispenser, paper towel dispenser and waste bin 298 x 1348 x 120